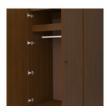

## charlotte Double Wardrobe 1 Drawer, 2 Doors

The Charlotte Collection is the perfect fit for any traditional senior living environment. Gently radiused corners and OG edging protects fragile skin, while the styling uplifts and restores the spirit. Raised cabinetry promises ease of cleaning below case goods.

**Clothes Rod** Standard clothing rod may be attached at ADA height of 48" from the floor.

Other Wardrobe Styles Charlotte wardrobes include a number of Single and Double styles.