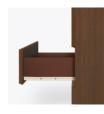

Drawers 100° self-closing, kitchen- Are constructed with both grade Blum® Euro Hinges dowel and mechanical fasteners for additional strength. 100lb static and dynamic load Euro Drawer Slides allow for easy opening and closing.