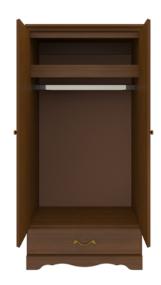

**Clothes Rod** Standard clothing rod may be attached at ADA height of 48" from the floor.

Other Wardrobe Styles Charlotte wardrobes include a number of Single and Double styles.