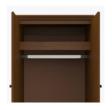

## Features

**OG Edging Finish** 3/8" OG Edging Finish is found on the doors, drawers, and toe of

this collection.

**Decorative Frieze** The decorative carved band at the top adds an air of distinction

**Door Hinges** provide a smooth motion.