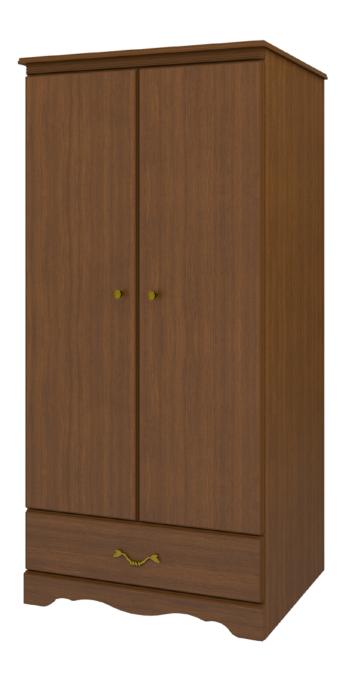

## charlotte

Double Wardrobe 1 Drawer, 2 Doors

## charlotte Double Wardrobe 1 Drawer, 2 Doors

The Charlotte Collection is the perfect fit for any traditional senior living environment. Gently radiused corners and OG edging protects fragile skin, while the styling uplifts and restores the spirit. Raised cabinetry promises ease of cleaning below case goods.

Model: CHWR12 34.5W 23.75D 71H